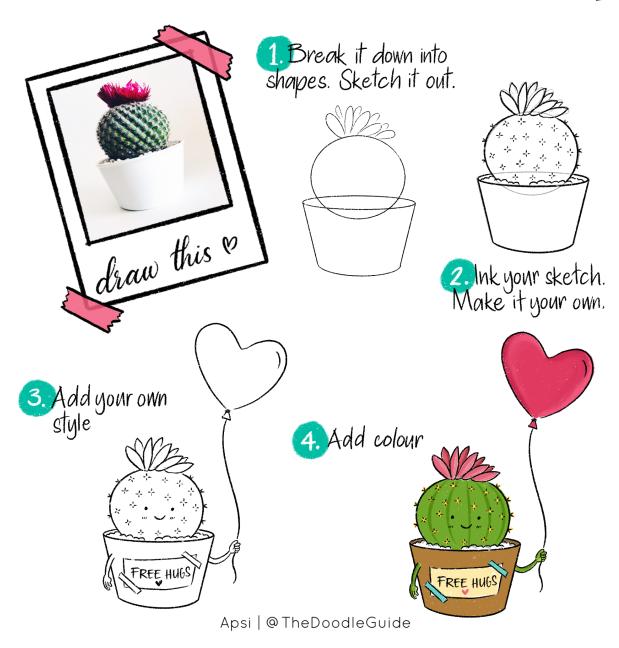

## THE BASICS OF FINDING YOUR STYLE :

Break a doodle down into shapes

Find a colour palette you love

Apsi | @ The Doodle Guide